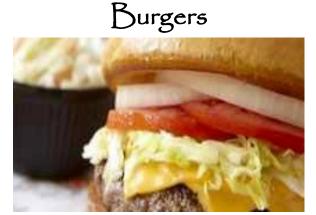

#### Grilled Chicken Breast Sandwich 250g Grilled Chicken Breast Marinated in Garlic, Lime, Chiles, and Honey Served with Cole Slaw or Pikliz

| Classic Burger      | 350g |
|---------------------|------|
| Cheese Burger       | 400g |
| Bacon Cheese Burger | 450g |
| Served with Pikliz  |      |